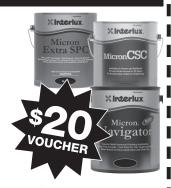

1 GALLON OF MICRON® EXTRA SPC, MICRON® NAVIGATOR, MICRON® CSC







## INSTRUCTIONS:

- Submit rebate request at: https://www.surveymonkey.com/r/Insrebates or scan the QR code with camera app on your phone.
- Rebate will be in the form of an email Rebate Voucher good toward next purchase at the Sea Value Retailer of original purchase
- Request must be submitted before 6/1/2024. Limit 2 requests per household or individual.
- Must provide proof of purchase (image of original, dated sales receipt).

1 GALLON OF MICRON® EXTRA SPC, MICRON® NAVIGATOR, MICRON® CSC







## INSTRUCTIONS:

- Submit rebate request at: https://www.surveymonkey.com/r/Insrebates or scan the QR code with camera app on your phone.
- Rebate will be in the form of an email Rebate Voucher good toward next purchase at the Sea Value Retailer of original purchase
- Request must be submitted before 6/1/2024. Limit 2 requests per household or individual.
- Must provide proof of purchase (image of original, dated sales receipt).

1 GALLON OF MICRON® EXTRA SPC, MICRON® NAVIGATOR, MICRON® CSC







## INSTRUCTIONS:

- Submit rebate request at: https://www.surveymonkey.com/r/Insrebates or scan the QR code with camera app on your phone.
- Rebate will be in the form of an email Rebate Voucher good toward next purchase at the Sea Value Retailer of original purchase
- Request must be submitte