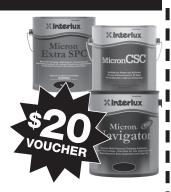

1 GALLON OF MICRON® EXTRA SPC, MICRON® NAVIGATOR, MICRON® CSC







## INSTRUCTIONS:

- Submit rebate request at: https://www.surveymonkey.com/r/Insrebates or scan the QR code with camera app on your phone.
- Rebate will be in the form of an email Rebate Voucher good toward next purchase at the Sea Value Retailer of original purchase
- Request must be submitted before 6/1/2024. Limit 2 requests per household or individual.
- Must provide proof of purchase (image of original, dated sales receipt).

1 GALLON OF MICRON® EXTRA SPC, MICRON® NAVIGATOR, MICRON® CSC







## INSTRUCTIONS:

- Submit rebate request at: https://www.surveymonkey.com/r/Insrebates or scan the QR code with camera app on your phone.
- Rebate will be in the form of an email Rebate Voucher good toward next purchase at the Sea Value Retailer of original purchase
- Request must be submitte